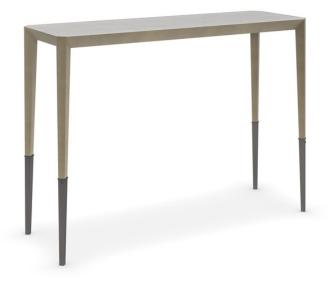

## **PERFECT TOGETHER - SHORT**

cla-021-443

**COLLECTION:** CARACOLE CLASSIC

DIMENSIONS: 42W x 14D x 30H

An elegant nesting table when paired with Perfect Together-Tall, this console makes a casual luxe statement in a visually tactile, monochromatic palette. Its streamlined design features a Brushed Antique Brass-finished frame with tapered legs, capped in Deep Bronze metal ferrules for added distinction. Topped in a lustrous acrylic and resin, hand-stamped with a cross-hatch pattern in hues of cream and alabaster. Style as a sofa table or a console in halls and entryways.