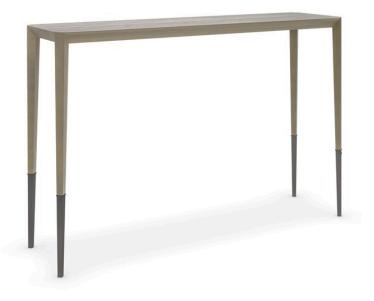

## PERFECT TOGETHER - TALL

cla-021-441

**COLLECTION:** CARACOLE CLASSIC

## **DIMENSIONS:** 52W × 14D × 34H

An elegant nesting table when paired with Perfect Together-Short, this console makes a casual luxe statement in a classic mix of metal and stone. Its streamlined design features a Brushed Antique Brassfinished frame with tall tapered legs, capped in Deep Bronze metal ferrules for added distinction. A silver Travertine top introduces an organic element, showcasing the exquisite variations in color and veining found in natural stone. Style as a sofa table or a console in halls and entryways.

## FINISH:

Brushed Antique Brass

Deep Bronze