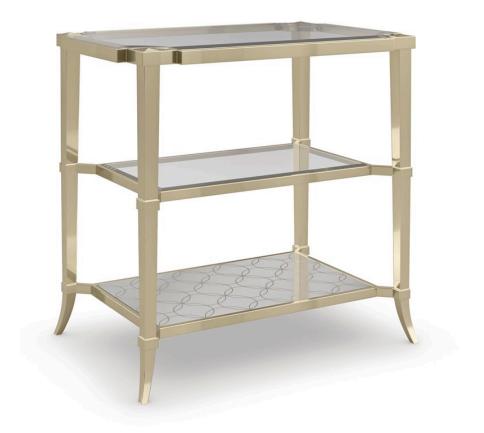

## THIRD TIMES A CHARM

cla-021-411

**COLLECTION: CARACOLE CLASSIC** 

**DIMENSIONS:** 18W x 26D x 25H

Artfully adorned in a Whisper of Gold, this tiered end table mixes intricate details with clean lines and luxe materials. Square metal legs are perfectly positioned to offset arcing corners and uphold a beveled glass top set within a slender, double frame. Adding intrigue: a mirrored bottom shelf with a repeating geometric pattern etched in Soft Silver leaf. Light and effervescent with an air of elegance, it makes a captivating addition to seating areas, whether on its own or styled in pairs to accompany our Prince Charming cocktail table.