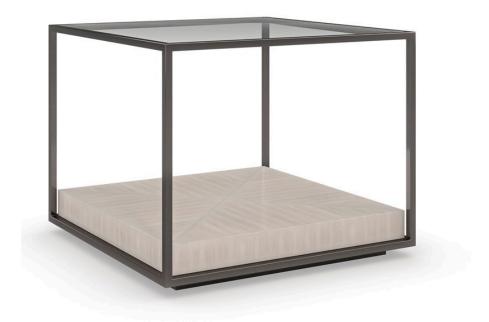

## **OPEN AIR**

cla-021-406

**COLLECTION:** CARACOLE CLASSIC

**DIMENSIONS:** 20W x 20D x 16H

Bunched or single, this architectural design lets you create an ever-changing cocktail table that's open to interpretation. Framed in Deep Bronze metal, a butcher block shelf in a pearlescent Moonstone finish illuminates the linear grain of Koto veneers. Topped in glass with a beveled edge, it's visually light, with an elevated, casual style. Pair with our Solid Ground cocktail table, wrapped in faux shagreen, to create a multi-dimensional, layered collection with luxe appeal.