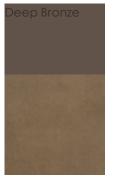

## TAKE YOUR SEAT

cla-021-283-ii

**COLLECTION:** CARACOLE CLASSIC

**DIMENSIONS:** 23W x 28D x 41H

Scandinavian influences and a tonal beige finish quietly call attention to the simple, yet sophisticated style of this side dining chair. With the utmost attention to craft and comfort, its tall tapered back is perfectly pitched for hours of conversation or working from home at the dining table. Its monochromatic palette lends a casual vibe, while a contrasting leather outback adds a timeless luxury, complemented by metal ferrules and collars in a Deep Bronze finish.

FINISH:

2980-35CC-P Performance

Skirt trim 9179-79CC