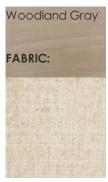

## caracole



## TAKE YOUR SEAT

cla-021-283-ii

**COLLECTION:** CARACOLE CLASSIC

**DIMENSIONS:** 23W x 28D x 41H

Scandinavian influences and a tonal beige finish quietly call attention to the simple, yet sophisticated style of this side dining chair. With the utmost attention to craft and comfort, its tall tapered back is perfectly pitched for hours of conversation or working from home at the dining table. Its monochromatic palette lends a casual vibe, while a contrasting leather outback adds a timeless luxury, complemented by metal ferrules and collars in a Deep Bronze finish.

FINISH:



2980-35CC-P Performance



Skirt trim 9179-79CC