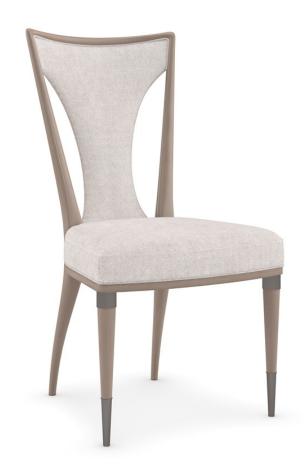

## TAKE YOUR SEAT

cla-021-283-ii

**COLLECTION:** CARACOLE CLASSIC

**DIMENSIONS:** 23W x 28D x 41H

Scandinavian influences and a tonal beige finish quietly call attention to the simple, yet sophisticated style of this side dining chair. With the utmost attention to craft and comfort, its tall tapered back is perfectly pitched for hours of conversation or working from home at the dining table. Its monochromatic palette lends a casual vibe, while a contrasting leather outback adds a timeless luxury, complemented by metal ferrules and collars in a Deep Bronze finish.