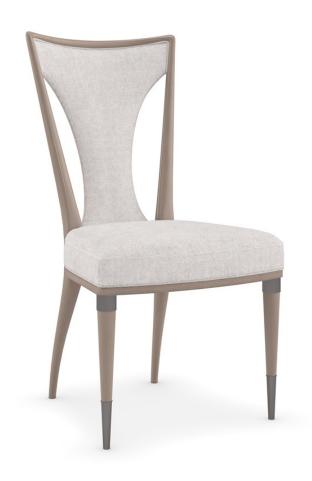

## TAKE YOUR SEAT

cla-021-283

**COLLECTION:** CARACOLE CLASSIC

**DIMENSIONS:** 23W x 28D x 41H

Scandinavian influences and a tonal beige finish quietly call attention to the simple, yet sophisticated style of this side dining chair. With the utmost attention to craft and comfort, its tall tapered back is perfectly pitched for hours of conversation or working from home at the dining table. Its monochromatic palette lends a casual vibe, while a contrasting leather outback adds a timeless luxury, complemented by metal ferrules and collars in a Deep Bronze finish.