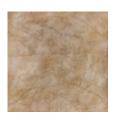

## caracole



## **FOILED AGAIN**

cla-021-211

**COLLECTION:** CARACOLE CLASSIC

**DIMENSIONS:** 80W x 18D x 34H

An elevated take on a casual, clean-lined design, this buffet makes an organic statement in an alluring material mix. Emulating the shimmer of mica minerals, the doors and drawer fronts are crafted in randomly pieced Amber Silverleaf, accentuated by a hand-brushed bronze finish. Its Deep Bronze metal frame and legs with arching stretchers, perfectly complement our Here to Accommodate dining table. Features ample storage for keeping linens, serveware, and other entertaining essentials.

## FINISH:



Woodland Gray



Amber Silverleaf



Deep Bronze