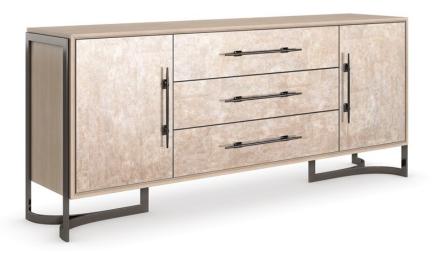

## **FOILED AGAIN**

cla-021-211

**COLLECTION:** CARACOLE CLASSIC

**DIMENSIONS:** 80W x 18D x 34H

An elevated take on a casual, clean-lined design, this buffet makes an organic statement in an alluring material mix. Emulating the shimmer of mica minerals, the doors and drawer fronts are crafted in randomly pieced Amber Silverleaf, accentuated by a hand-brushed bronze finish. Its Deep Bronze metal frame and legs with arching stretchers, perfectly complement our Here to Accommodate dining table. Features ample storage for keeping linens, serveware, and other entertaining essentials.