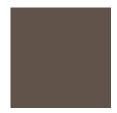

## caracole



## **FOILED AGAIN**

cla-021-211

**COLLECTION:** CARACOLE CLASSIC

**DIMENSIONS:** 80W x 18D x 34H

An elevated take on a casual, clean-lined design, this buffet makes an organic statement in an alluring material mix. Emulating the shimmer of mica minerals, the doors and drawer fronts are crafted in randomly pieced Amber Silverleaf, accentuated by a hand-brushed bronze finish. Its Deep Bronze metal frame and legs with arching stretchers, perfectly complement our Here to Accommodate dining table. Features ample storage for keeping linens, serveware, and other entertaining essentials.

## FINISH:



Woodland Gray



Amber Silverleaf



Deep Bronze