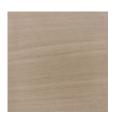

## caracole



## **FOILED AGAIN**

cla-021-211

**COLLECTION:** CARACOLE CLASSIC

**DIMENSIONS:** 80W x 18D x 34H

An elevated take on a casual, clean-lined design, this buffet makes an organic statement in an alluring material mix. Emulating the shimmer of mica minerals, the doors and drawer fronts are crafted in randomly pieced Amber Silverleaf, accentuated by a hand-brushed bronze finish. Its Deep Bronze metal frame and legs with arching stretchers, perfectly complement our Here to Accommodate dining table. Features ample storage for keeping linens, serveware, and other entertaining essentials.

## FINISH:



Woodland Gray



Amber Silverleaf



Deep Bronze