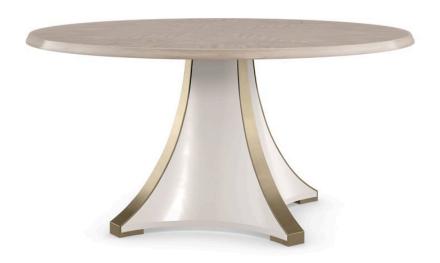

## **GREAT EXPECTATIONS**

cla-021-203

**COLLECTION:** CARACOLE CLASSIC

**DIMENSIONS:** 60 dia x 30H

Inspired by the trending use of bold florals in fashion design, this casually elegant dining table features a radiating rosette motif, skillfully crafted from Koto veneers. A pearlescent Moonstone finish illuminates the natural beauty of its linear wood grain and adds a hint of luster, complemented by a sculptural Pearly White base with ribbon-like accents in Majestic Gold paint. A dazzling addition to any dining interior, this table can accommodate up to eight chairs.