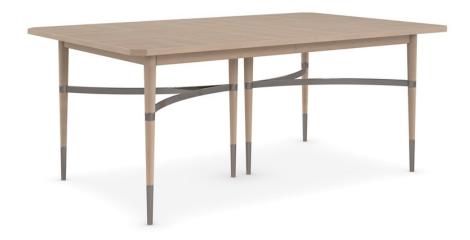

## HERE TO ACCOMMODATE

cla-021-202

**COLLECTION:** CARACOLE CLASSIC

**DIMENSIONS:** 72W x 46D x 30H

Accommodate everyone on your list, including surprise guests, with this extension dining table. Graceful in scale and proportion with a natural wood grain finish, it's casual elegance invites entertaining, with durability for everyday use. Masterfully crafted with slip-matched Japanese Sen veneers to create a repeating linear wood grain pattern, highlighted by a tonal beige finish with undertones of gray. Features Deep Bronze metal stretchers and ferrules for a touch of luxe. Table extends to 138 inches with three 22-inch leaves. Includes a center leg for support when fully opened. Seats 12 when fully extended.