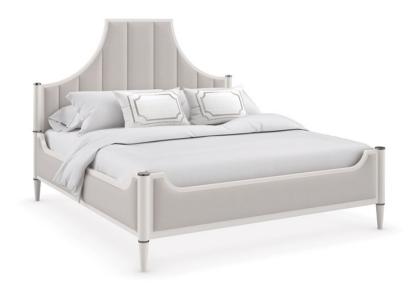

## TO POST OR NOT TO POST-CAL KING

cla-021-143

**COLLECTION:** CARACOLE CLASSIC

**AVAILABLE AS:** 

King

California King

Queen

**DIMENSIONS:** 82.25W x 91D x 89.5H

With a traditional overtone, this simply beautiful bed recalls the timeless elegance of Shaker style furniture. Vertical channel tufting adds a luxe detail to its tall, tapered headboard, inspired by a Welsh hat—a fashion fundamental of Puritan style during the 17th Century. A dove gray performance velvet adds soft sheen, complemented by an exposed wood frame in a glimmering Pearly White finish. Deep Bronze collars artfully accentuate this classic silhouette, designed to endure for generations to come. Add to its height and grandeur with tall bed posts, sold separately as a set of four.

**CONSTRUCTION:** Mattress Opening: 74W x 86D | Floor to top of slat: 12.5"" upper position. | Floor to top of slat: 9.5"" lower position. | Floor to top of side rail at highest point: 24.25"; 20" height in center. | Bed will accommodate adjustable bed frame system.