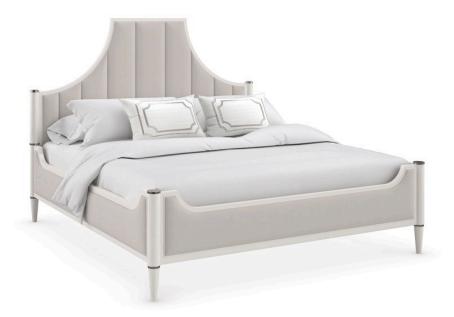

## TO POST OR NOT TO POST-KING

cla-021-123

**COLLECTION:** CARACOLE CLASSIC

**AVAILABLE AS:** 

Queen King

**DIMENSIONS:** 82.25W x 87D x 88.5H

With a traditional overtone, this simply beautiful bed recalls the timeless elegance of Shaker style furniture. Vertical channel tufting adds a luxe detail to its tall, tapered headboard, inspired by a Welsh hat—a fashion fundamental of Puritan style during the 17th Century. A dove gray performance velvet adds soft sheen, complemented by an exposed wood frame in a glimmering Pearly White finish. Deep Bronze collars artfully accentuate this classic silhouette, designed to endure for generations to come. Add to its height and grandeur with tall bed posts, sold separately as a set of four.

**CONSTRUCTION:** Mattress Opening: 78W x 82D | Floor to top of slat: 16"" upper position. | Floor to top of slat: 12"" lower position. | Floor to top of side rail at highest point: 24.25"; 20" height in center.

## FINISH:

Pearly White

Deep Bronze

FABRIC:

2879-71CC-P Performance