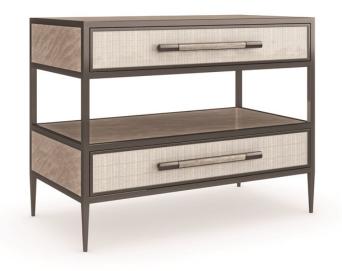

## **DUAL IMPRESSIONS II**

cla-021-067-ii

**COLLECTION:** CARACOLE CLASSIC

**DIMENSIONS:** 34W x 18D x 26.5H

With its visually intriguing design and innovative mix of materials, this bedside table makes a luxe, organic statement. At the center of attention: Albino drawer fronts, hand-stamped with a cross-hatch pattern in hues of cream and alabaster, and accented by jewelry-like hardware with a ceramic inlay. Artfully framed by Deep Bronze metal, the top and sides boast a beautifully figured, linear wood grain in an earthy Mountain Smoke finish. Features two drawers and open storage for keeping nighttime reads.