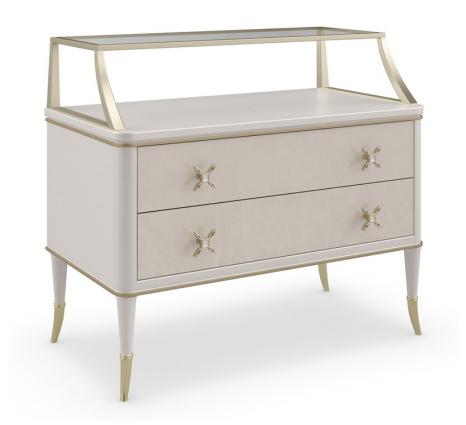

## ALL DOLLED UP

cla-021-061

**COLLECTION:** CARACOLE CLASSIC

**DIMENSIONS:** 34W x 18D x 30H

Captivating details define this beautiful bedside table. Drawer fronts in a silver-dyed Madrona burl draw the eye with cloud-like swirls, warmly complemented by soft gold tones and striped beading in a Platinum finish. Elevating its elegant design: a frosted glass top shelf and metal gallery in a Whisper of Gold—ideal for a reading lamp or extra surface for keeping books and bedside essentials. Metal ferrules and ornate drawer pulls with a ceramic inset lend a distinct finishing touch.