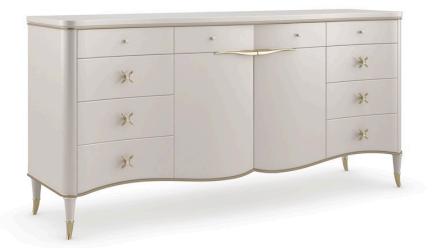

## **BELLE OF THE BALL**

cla-021-011

**COLLECTION:** CARACOLE CLASSIC

**DIMENSIONS:** 74W x 20D x 36H

A reigning beauty in any room, this dresser attracts attention in a mix of pearlescent finishes and sparkling metallics. Encased in Stardust, its gracefully curved form is accentuated by Platinum-striped beading along the top and bottom. Features nine drawers and adjustable shelves behind two center doors, with ample space for neatly keeping clothes and jewelry. Surprise moments: a top center drawer adorned with a silkscreen pattern, and two outer drawers lined in our classic Caracole Crème felt. Splayed legs dressed in gold metal ferrules and ornate drawer pulls with a ceramic inset add to its splendor.