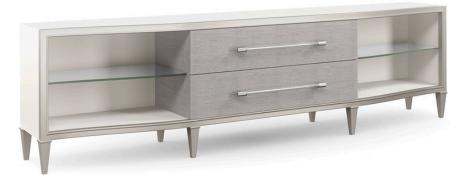

## PUT ON A SHOW

cla-020-533

**COLLECTION:** CARACOLE CLASSIC

DIMENSIONS: 92W x 16D x 25H

Much like a strand of pearls, this console makes a glamorous, yet casual statement in a refined mix of organic textures and materials. At the center of attention, two raffia-wrapped drawer fronts in a Sun-kissed Silver finish, bring to light the natural beauty and texture of this intricately woven material. Features open space on either end with a single, adjustable glass shelf for curated displays. Clear acrylic rod pulls capped in Satin Nickel finish the look with an element of distinction. Designed with cord cutouts on the back panel for discrete wire management.

**CONSTRUCTION:** Center Drawers: 8H x 38W | Drawer Interior: | Between sides: 34.75 | Back of front to front of back: 14.25 | Top of bottom to top of side: 6.125 | Drawers have undermount soft close guides | Adjustable glass shelves in outside sections (tempered): 25W x 11.625D (at narrowest point)