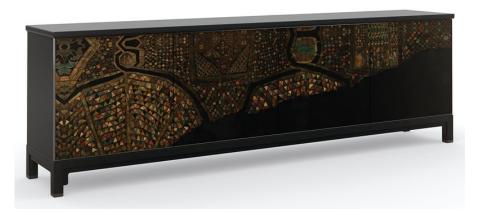

## MOSAIC

cla-020-532

COLLECTION: CARACOLE CLASSIC

**DIMENSIONS:** 100.75W x 18.5D x 31H

Inspired by Silk Road, an expressive portrayal of the infamous road from Xi'an to Constantinople as painted by artist Iris Feng. A reproduction of original artwork was digitally printed on canvas and hand-applied to the wood door fronts. Encased in Satin Ebony for added depth, this beautifully rendered piece is designed with four touch-latch doors to seamlessly conceal storage space within. Perfect for media and entertainment, it features a center drawer, adjustable shelves, and cutouts in the back panel to allow for cord management. Its fluid design also works well in foyers and entryways, or as a statement-making buffet.