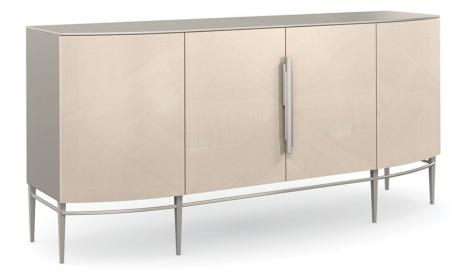

## **OVERVIEW**

cla-020-531

**COLLECTION: CARACOLE CLASSIC** 

**DIMENSIONS:** 64W x 18D x 30.5H

Elemental in design, this cocktail table is inspired by the shape a flowing river makes as it curves back and forth across the landscape. Fluid in form and function, it adds movement and a calming vibe to living interiors. Offers ample surface for displaying books and collectables, above and beneath. Pair with our High Tide and Low Tide spot tables for added interest and dimension.

**CONSTRUCTION:** One drawer in center section behind doors with side guides | Drawer interior: | Between sides: 27.25 | Back of front to front of back: 12.375 | Top of bottom to top of side: 3.25 | Removable serving tray with stone surface 28.5W x 14.25D | Two adjustable shelves in each outside compartment (14.5W x 12.5D at narrowest point)

## FINISH:

Vanilla Cream