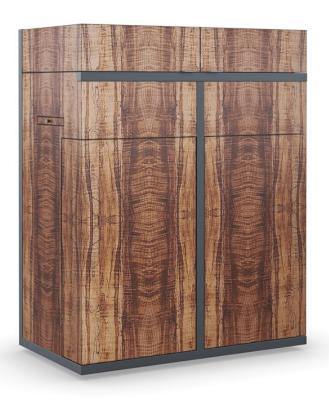

## **TOP SHELF BAR**

cla-020-511

**COLLECTION:** CARACOLE CLASSIC

**DIMENSIONS:** 33.5W x 19D x 43H

Luxury, understated: this sleek bar cabinet mixes form and function with innovation to elevate entertaining. Well-suited for compact spaces or larger living interiors, its clean-lined design accentuates the natural beauty of printed spalted maple. Features dual flip-top compartments that open to reveal storage with removable dividers, and pullout shelves on each side. Touch-latch doors with built-in shelves for bottles and glasses neatly conceal more storage space inside, while casters make it easy to move.