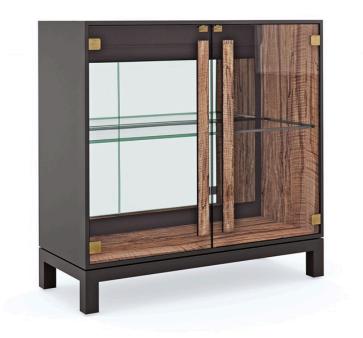

## **GET A HANDLE ON IT**

cla-020-461

**COLLECTION:** CARACOLE CLASSIC

**DIMENSIONS:** 36W x 16D x 36H

Integrating architecture with materials found in nature, this streamlined cabinet illuminates curated displays and collectables. Finished in Greenway, a complex mix of dark brown, black, and olive tones, the case exterior offers rich contrast to the door handles and interior, made from a digitally printed spalted maple. Linear in design and visually light, it has two glass doors, one adjustable glass shelf, and a single, wood-framed glass shelf. Features a back-lit mirrored panel with LED lighting. Modular design lets you style in pairs with our Handle It cabinet to fill a wall and create your own display.