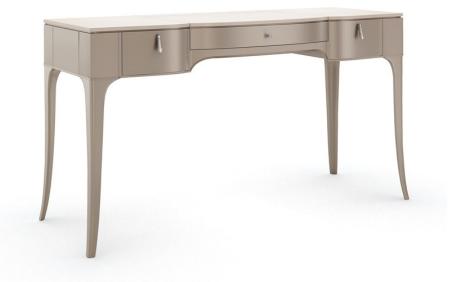

## **KISS N MAKEUP**

cla-020-451

**COLLECTION:** CARACOLE CLASSIC

DIMENSIONS: 55.25W x 20D x 30H

Designed with the utmost attention to detail, this makeup vanity introduces a note of glamour in a softsheen metallic. Features a flip top with a mirrored back and right side drawer with a removable felt-lined tray for jewelry and essentials. Elongated drawer pulls, inspired by an Art Deco pendant with a faux stone center, add a touch of grace. Take note, its multifunctional design also works beautifully as a desk, for those mornings when your bedroom is also a boardroom.