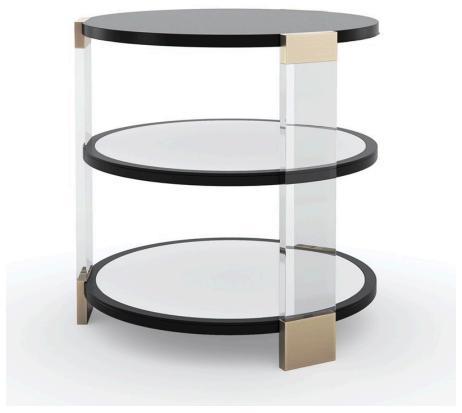

## **GO AROUND IT**

cla-020-413

**COLLECTION:** CARACOLE CLASSIC

**DIMENSIONS:** 26 dia x 25.25H

Artful and alluring, this round side table creates unexpected moments of color, pattern, and reflection. A tabletop and two shelves in Tuxedo Black appear to float within clear acrylic posts for a look that stirs interest, without imposing. Adding to its allure, the center and bottom shelves are mirrored to give a glimpse of Silk Road, original artwork by Iris Feng, digitally rendered and hand-applied beneath the shelf above. Metal trim in Whisper of Gold lends a shimmering accent.