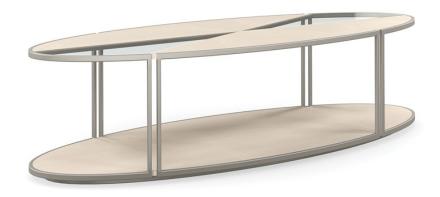

## **QUARTER VIEW**

cla-020-401

**COLLECTION:** CARACOLE CLASSIC

**DIMENSIONS:**  $64W \times 24D \times 17H$ 

With its refined oval shape, this exquisite cocktail table brings a sense of movement to seating areas. The natural beauty of figured sycamore shines through its Vanilla Cream finish, complemented by a slender metal frame in Soft Silver Paint for a hint of glamour. Tempered glass sections on the top create visual interest and allow light to pass through. Offers ample open space, above and beneath, for showcasing fresh-cut flowers, books, and other mementos. Pairs perfectly with our Side View end table.