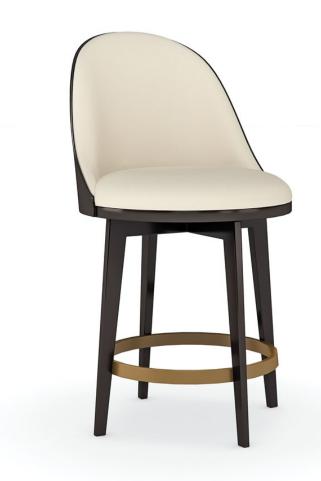

## ANOTHER ROUND COUNTER STOOL

cla-020-311

**COLLECTION:** CARACOLE CLASSIC

**DIMENSIONS:** 22.5W x 23.5D x 39.25H

Luxuriously dressed in an embossed vegan leather, this elegant modern counter stool invites you to linger over coffee and mimosas at the breakfast counter. Features a comfortably curved back in a Dark Chocolate finish, perfectly poised on tall tapered legs. A metal hoop in Champagne Gold, set at just the right height for getting in and out, adds shimmer and gives leverage to swivel with ease. Pairs well with elevated desks and workstations.

**CONSTRUCTION:** Stretcher height: 7""

FINISH:

9169-35CC