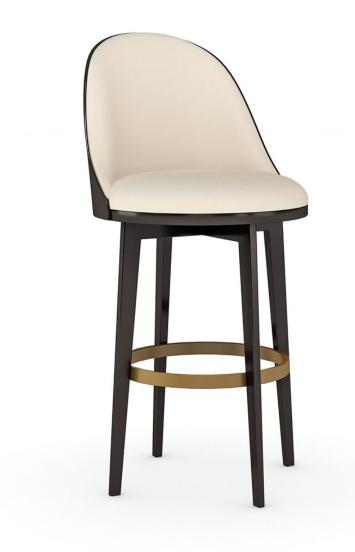

## ANOTHER ROUND BAR STOOL

cla-020-301

**COLLECTION:** CARACOLE CLASSIC

**DIMENSIONS:** 22.5W x 23.5D x 44.25H

Luxuriously dressed in an embossed vegan leather, this elegant modern bar stool invites you to linger over coffee and mimosas at the breakfast counter. Features a comfortably curved back in a Dark Chocolate finish, perfectly poised on tall tapered legs. A metal hoop in Champagne Gold, set at just the right height for getting in and out, adds shimmer and gives leverage to swivel with ease. Pairs well with elevated desks and workstations.