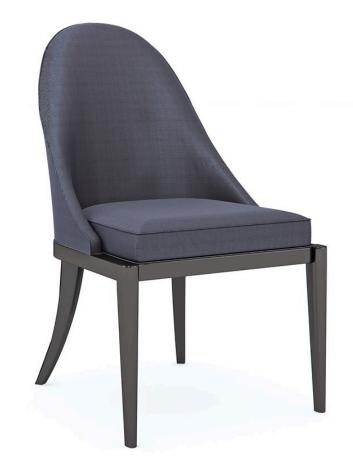

## NATURAL CHOICE SIDE CHAIR

cla-020-285

**COLLECTION:** CARACOLE CLASSIC **DIMENSIONS:** 22W x 27.5D x 37.5H

With a comforting curve along the back, this modern side chair introduces a style that's unpretentious, yet elegant and refined. Accented by welt, its simple silhouette is beautifully balanced on an exposed wood frame and tapered legs in Dark Chocolate. Expertly tailored in a lightly textured navy performance fabric that's durable and easy to clean. Style with a rectangular dining table to counter clean lines, or play up a table in the round. Pair with a desk to elevate working from home.