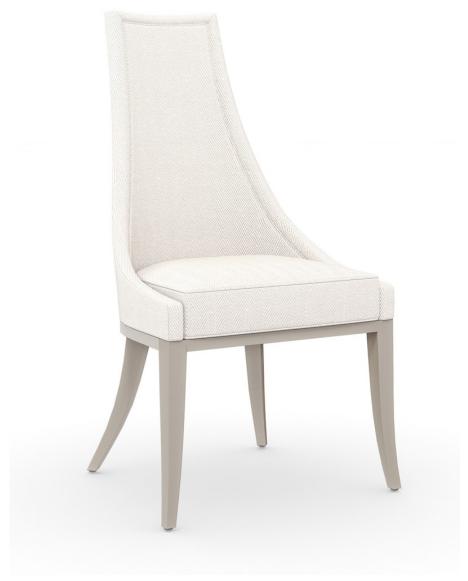

## TALL ORDER SIDE CHAIR

cla-020-282

**COLLECTION:** CARACOLE CLASSIC

**DIMENSIONS:** 21W x 25D x 43H

An instant classic in a subtle herringbone performance fabric, this sophisticated dining chair brings a beautiful balance of style and comfort. Its enveloping silhouette is designed with a plush seat and a tall, gradually tapering back; perfectly proportioned to linger in good company around the table. Tapered wood legs in Soft Silver Paint add a hint of shimmer and casual glamour. Expertly tailored in a luxurious performance fabric that's easy to maintain. Easily transitions from dining table to desk.