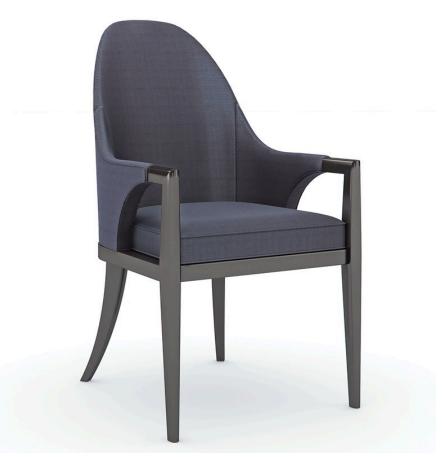

## NATURAL CHOICE ARM CHAIR

cla-020-275

**COLLECTION:** CARACOLE CLASSIC

**DIMENSIONS:** 23W x 28.25D x 38.5H

With a comforting curve along the back and arms, this modern arm chair introduces a style that's unpretentious, yet elegant and refined. Accented by welt, its simple silhouette is beautifully balanced on an exposed wood frame and tapered legs in Dark Chocolate. Expertly tailored in a lightly textured navy performance fabric that's durable and easy to clean. Style with a rectangular dining table to counter clean lines, or play up a table in the round. Pair with a desk to elevate working from home.

## FINISH:

Dark\_Chocolate

FABRIC:

2814-12CC-P Performance