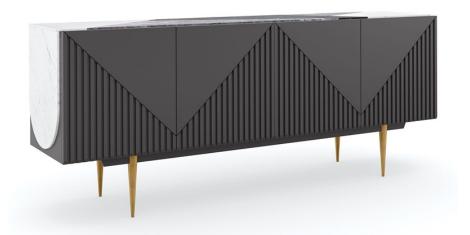

## **OVER THE EDGE**

cla-020-213

**COLLECTION:** CARACOLE CLASSIC

**DIMENSIONS:** 80W x 18D x 32H

Bring a modern form to traditional dining with our Over the Edge buffet, finished in Warm Slate and a mix of polished marble and stone. Graphic slat details add dimension to this contemporary design, balanced on tapered metal legs in Champagne Gold. Perfect for happy hours and hosting, it offers generous storage with two drawers, adjustable shelves and open space, neatly concealed by touch-latch doors. Or, style as a statement-making console in living rooms, halls, and entryways.