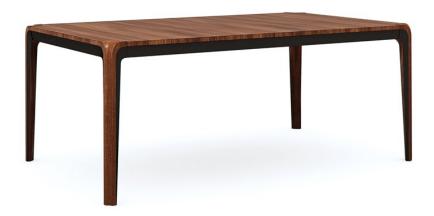

## **ROOM FOR MORE**

cla-020-209

**COLLECTION:** CARACOLE CLASSIC

**DIMENSIONS:** 73W x 44D x 29.5H

There's always room for more with this extension dining table, evoking a balance between refined simplicity and modern functionality. Highlighting the intricate wood grain, the tabletop is finished in Rich Walnut with mitered edges in Dark Chocolate. Tapered legs, also trimmed in Dark Chocolate, appear to flow from the tabletop like a waterfall. Comfortably seats 8 without leaves, and seats 14 when fully expanded with three leaves.

**CONSTRUCTION:** Table extends to 145 in with (3) 24"" leaves. | Seating capacity of 12 when fully extended. | Floor to bottom of apron: 26.5"" | Center support leg included.