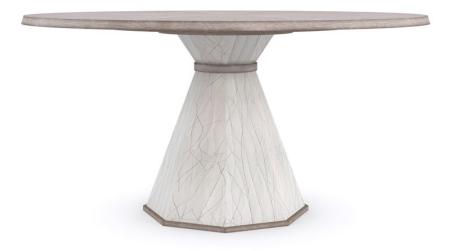

## AROUND THE EDGE 60

cla-020-208

**COLLECTION:** CARACOLE CLASSIC

DIMENSIONS: 60 dia x 29.5H

Crafted with the utmost attention to detail, this pedestal table introduces an element of ageless beauty to dining interiors. Inspired by a piece found while perusing antiques in Paris, its faceted base lends a look of surviving the centuries with a faux-crackle white finish. For added interest and tactile appeal, its generous tabletop features a pie-patterned veneer radiating from the center, accented with solid wood banding.

**CONSTRUCTION:** Bridge plate on pedestal base bolts to bridge plate on bottom of top.

FINISH:

PHOTO COMING SOON

Ash Driftwood

White Crackle