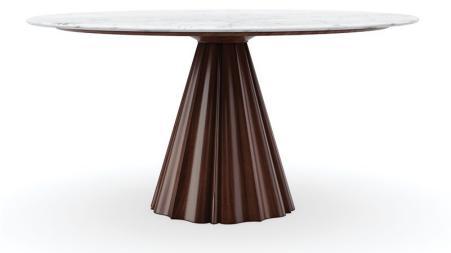

## ALL NATURAL

cla-020-203

**COLLECTION:** CARACOLE CLASSIC

## DIMENSIONS: 60 dia x 30H

The designer's artistic vision of finding balance against all odds, this sculptural dining table embodies harmony found in nature. Playing up light and shadows, a carved walnut base adds dimension and a sense of movement to dining interiors. Designed with a reverse bevel, its veined white marble top creates the illusion of a thin stone resting on its conical base. Intimate and intentional, it elevates entertaining and quiet evenings in. Comfortably seats 4 to 6.

CONSTRUCTION: Bridge plate on pedestal base bolts to bridge plate on bottom of top

FINISH:

Rich\_Walnut