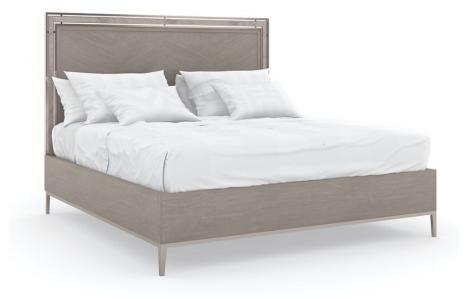

## **SERENITY - CAL KING**

cla-020-144

**COLLECTION:** CARACOLE CLASSIC

### **DIMENSIONS:** 81.5W x 89.5D x 62H

Simply elegant, this wood bed brings a calming, peaceful presence to modern bedroom interiors. The headboard features an inset herringbone veneer pattern, framed in metal banding and set apart by a hand-hammered metal panel in Neutral Nickel for tactile appeal and subtle shimmer. Crafted in Koto veneer and finished in Haze to draw attention to the wood grain's natural beauty. Features a slat system for support, in lieu of a box spring.

**CONSTRUCTION:** Mattress Opening: 74" between side rails | 86"" front of headboard to back of footboard | Floor to top of slat: 11"" (slat support bottom position) | Floor to top of slat: 14"" (slat support top position) | Floor to bottom of side rail: 6.125 | Floor to top of side rail: 18