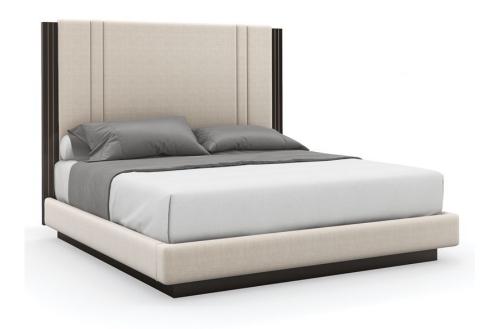

## **DECENT PROPOSAL - KING**

cla-020-125

**COLLECTION:** CARACOLE CLASSIC

AVAILABLE AS:

King

**DIMENSIONS:** 83.25W x 87.75D x 60H

Dashing and distinctly modern, this architecturally inspired bed introduces an updated take on a classic Parsons style. Its dramatic headboard is upholstered in a light-toned performance fabric, richly contrasted by Dark Chocolate trim. An inlaid metal accent in Champagne Gold adds warmth and a sophisticated detail. Fully upholstered side rails and footboard are beautifully balanced on a Dark Chocolate plinth base.

**CONSTRUCTION:** Mattress Opening 78 between side rails | 82"" front of headboard to back of footboard | Floor to top of slat: 6.5"" (metal adjustable slat support bottom position) | Floor to top of slat: 9.25"" (adjustable metal slat support top position) | Floor to bottom of side rail: 4 | Floor to top of side rail: 12.25 | Bed will accommodate an adjustable bed frame. | Requires a box spring or other mattress support.