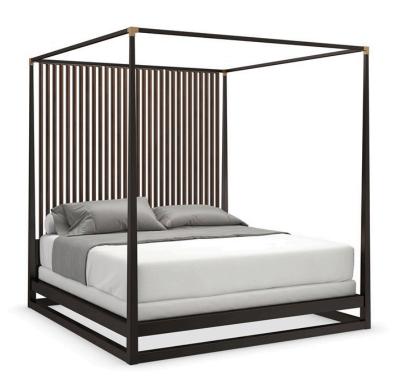

## **PINSTRIPE - KING**

cla-020-121

**COLLECTION:** CARACOLE CLASSIC

**AVAILABLE AS:** 

Queen King

**DIMENSIONS:** 83W x 87D x 88H

Cascading lines lend a bold backdrop to this updated take on the classic canopy bed. Architecturally-inspired design features Rich Walnut vertical slats, warmly contrasted by a Dark Chocolate canopy and posts accented with Champagne Gold brackets. Adding to its allure, the bed platform appears to float, for an elevated, modern look

**CONSTRUCTION:** Mattress Opening: 78"" x 82"" | Floor to top of slat: 10"" | Floor to top of side rail: 11.25 | Bed will accommodate an adjustable bed frame. | Requires a box spring or other mattress support. | Headboard center section assembly size without posts: 79H x 77H