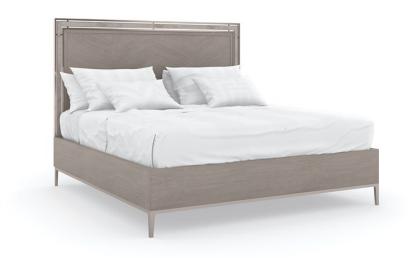

## **SERENITY - QUEEN**

cla-020-104

**COLLECTION:** CARACOLE CLASSIC

**AVAILABLE AS:**Queen

**DIMENSIONS:** 65.5W x 85.5D x 62H

Simply elegant, this wood bed brings a calming, peaceful presence to modern bedroom interiors. The headboard features an inset herringbone veneer pattern, framed in metal banding and set apart by a hand-hammered metal panel in Neutral Nickel for tactile appeal and subtle shimmer. Crafted in Koto veneer and finished in Haze to draw attention to the wood grain's natural beauty. Features a slat system for support, in lieu of a box spring.