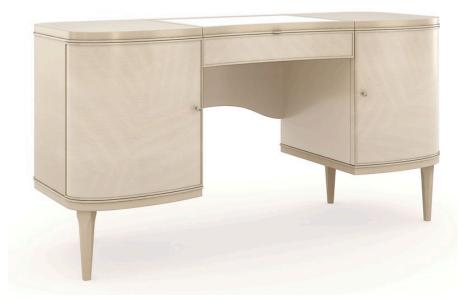

## **FANCY ME**

cla-020-071

**COLLECTION: CARACOLE CLASSIC** 

**DIMENSIONS:** 58W x 20D x 30H

Whether you fancy a space to work from home, or space for getting ready, this multifunctional vanity introduces a casual, yet glamorous design. Inspired by the rippled edges of overlapping ginkgo leaves, its exquisitely grained Amapa veneer is highlighted by a Natural Glow finish. Encased in Champagne Pearl, it features doors on either side, each with a top drawer and pull-out bottom shelf with dividers for organized storage. Easily converts from an elegant writing desk to a dressing table with a flip-top mirror that conceals a removable jewelry tray and vinyl interior.

**CONSTRUCTION:** Top Drawer behind door interior: | Between sides: 11.25 | Back of front to front of back: 11.75 | Top of bottom to top of side: 3 | Bottom Drawer behind door interior: | Between sides: 11.25 | Back of front to front of back: 11.75 | Top of bottom to top of side: 5 | Kneehole Opening: 24W x 25H