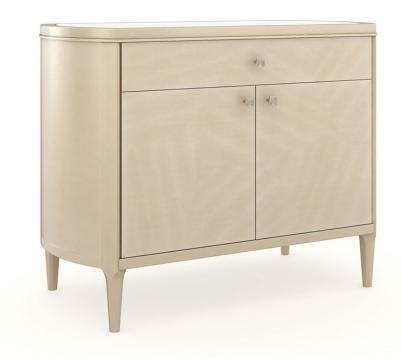

## A LITTLE FANCY

cla-020-068

**COLLECTION:** CARACOLE CLASSIC

**DIMENSIONS:** 36W x 18D x 28H

A natural beauty, this bedside table brings a harmonious mix of materials and finishes for a look that's both casual and glamorous. Features an inset stone top, framed by a Champagne Pearl base, lending a lustrous reflection in tones of gold, blended with milky white and hints of silver. Designed with a single drawer and two doors, each faced with an exquisitely grained Amapa veneer, translating the rippled edges of overlapping ginkgo leaves. Acrylic rod pulls add adornment, without distracting from its intricate texture and illuminating finishes.

**CONSTRUCTION:** Top Drawer:  $4.5H \times 29W$  | Interior Dimensions top drawer: | Between Sides: 27.25 | Back of front to front of back: 13 | Top of bottom to top of side: 2.375 | Undermount soft close guides | Bottom Doors  $15.125H \times 14.375W$  | (1) adjustable shelf: |  $34W \times 14.5D$ 