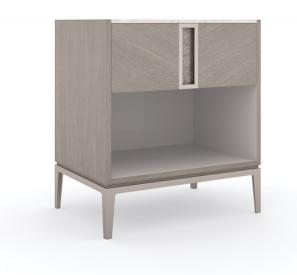

## SERENITY NIGHTSTAND

cla-020-0610

**COLLECTION:** CARACOLE CLASSIC

**DIMENSIONS:** 25W x 18D x 28H

A calming bedside addition, this nightstand brings a simple, yet refined mix of organic materials and finishes. Expertly crafted in Koto veneer with a Haze finish that highlights the wood grain's natural beauty. A quartz stone top adds cool contrast, complemented by hand-hammered metal hardware for added texture and shimmer. Features a single drawer and open space beneath for showcasing books and decor.

CONSTRUCTION: Top drawer: 9.625H x 25.25W