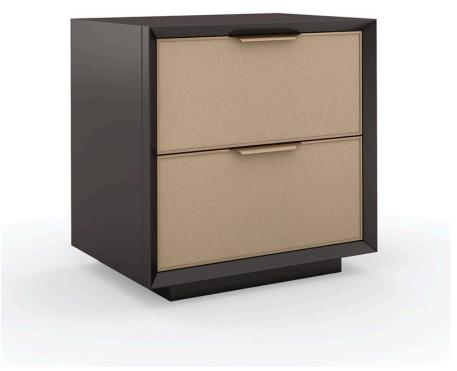

## DOUBLE WRAP

cla-020-061

**COLLECTION:** CARACOLE CLASSIC

## DIMENSIONS: 25W x 18D x 25H

Euro-modern inspired bedside storage introduces a refined mix of materials and finishes. Encased in Dark Chocolate, two deep drawers feature durable vinyl fronts, embossed in a rivulet pattern reminiscent of rain trickling down a windowpane. Champagne Gold drawer pulls and metal trim add warmth and an artful accent. Balanced on a plinth base, this clean-lined design works well in living and bedroom interiors.

**CONSTRUCTION:** Top & Bottom Drawer: 10.25H x 22.5W | Interior Dimensions: | Between Sides: 21 | Back of front to front of back: 14.25 | Top of bottom to top of side: 7.75 | Undermount Soft Close Guides

## FINISH:

Dark Chocolate

Champagne Gold

FABRIC:

9170-46CC