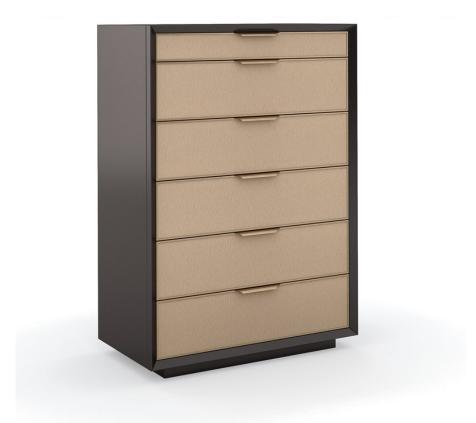

## WRAP IT UP

cla-020-056

**COLLECTION:** CARACOLE CLASSIC

DIMENSIONS: 36W x 19D x 51H

Introduce a sophisticated style to bedroom interiors with this architectural-inspired dresser, merging minimalism with elements of mid-century modern. Each drawer front is wrapped in a beautifully textured vinyl, embossed with a rivulet pattern like rain trickling down a windowpane. Metal trim in Champagne Gold artfully incorporates rounded pulls to seamlessly frame each drawer, designed to open and close with ease. A felt-lined top drawer is perfect for organizing cufflinks and jewelry.

**CONSTRUCTION:** Top Drawer with side guides: 4H x 33.5W | Between sides: 31.875 | Top of bottom to top of side: 2.75 | Back of front to front of back: 14.25 | Bottom Drawers with undermount soft close guides: 8.25H x 33.5W | Between sides: 32 | Top of bottom to top of side: 6 | Back of front to front of back: 14.25