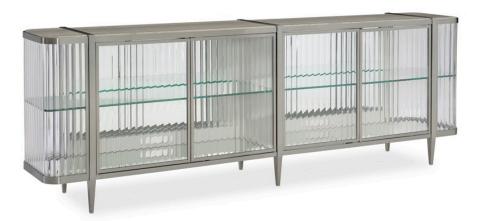

## STOP AND STARE

cla-019-532

**COLLECTION:** CARACOLE CLASSIC

**DIMENSIONS:** 100W x 18D x 34H

It's true, this console is so extraordinary, you can't help but Stop And Stare. Generous in scale, it's an instant source of brightness and reflectivity that creates a natural focal point. A wavy acrylic exterior mirrors the undulating patterns of sand and sea while its grey sandstone top adds another layer of organic splendor. The mirrored interior back and bottom panels are designed to reflect light as it pours in from every angle as well as mirror the beauty of the treasures you display. Glass shelves ensure unobstructed views as do its touch-latch doors with concealed hinges. A Brushed Nickel finish outlines its rounded silhouette and six tapered feet, imparting the overall luxe feeling of a diamond in a platinum setting.