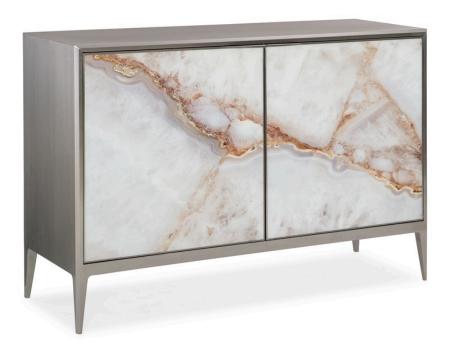

## **ROCK STEADY**

cla-019-462

**COLLECTION:** CARACOLE CLASSIC

**DIMENSIONS:** 52W x 19D x 35H

A stellar example of nature's beauty, the Rock Steady cabinet adds modern character to any space. Wrapped in a metal frame highlighted with a Brushed Nickel finish, its two glass doors feature a one-of-a-kind painted agate pattern in a color palette of cool whites and grays punctuated by earthy shades of terracotta. Subtle finger pulls add function without taking away from the stunning brilliance of its design. Inside, you'll find a storage area fully finished in Putty with an adjustable shelf and storage drawer. Tapered legs complete the look of this fashionable statement piece.