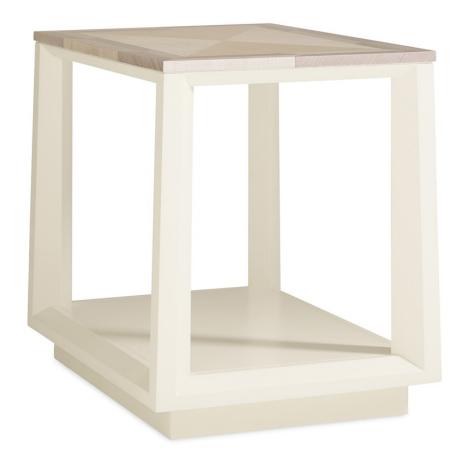

## **ART WORK**

cla-019-4114

**COLLECTION:** CARACOLE CLASSIC

**DIMENSIONS:** 21W x 28D x 26H

Bring the timeless beauty of classic parquetry into your design plan with this glamorously styled end table. It features a stunning parquet top expertly crafted to highlight the natural beauty of rich woodgrain veneers. Each intricate wood inlay creates a stunning geometric pattern of contrasting tones accentuated with an effortlessly elegant Ash Driftwood finish and a base in Almost White. Place it at the end of your sofa or next to a favorite chair for a functional spot of style.