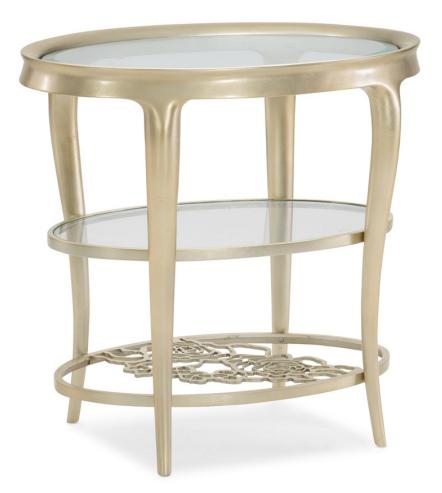

## WILD FLOWER

cla-019-411

**COLLECTION:** CARACOLE CLASSIC

## DIMENSIONS: 28W x 18D x 26H

With three levels of luxury culminating in an artful visual, the Wild Flower makes a statement in any space. Gorgeous on every level, it features an oval metal frame enclosing a tempered-glass top as well as a second shelf below. Look all the way through and see the beauty of its third level proudly displaying a metal stretcher cut into a geometric floral pattern. Graceful cabriole legs support its open design and are highlighted with an Oracle finish. Place this lovely table next to your favorite sofa or chair to enjoy its multilayered beauty