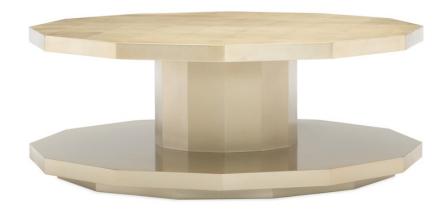

## **STARRING ROLE**

cla-019-402

**COLLECTION:** CARACOLE CLASSIC

**DIMENSIONS:** 44W x 44D x 17H

An awe-inspiring creation, this one-of-a-kind table is destined to play a lead role in your room's design. As luminous and reflective as a star, its top and bottom feature a unique twelve-sided polygon shape with a narrower base sandwiched in between. The reflective warmth of its Taupe Silver Leaf finish catches the light and highlights the understated beauty of its geometric-inspired top. Accent it with traditional accessories or embrace its modern simplicity, the choice is yours.

## FINISH:

Taupe Silver Leaf

Taupe Silver Paint