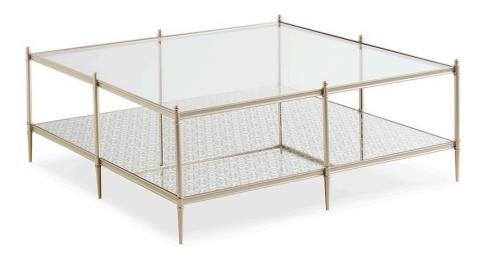

## PERFECTLY SQUARE

cla-019-4013

**COLLECTION:** CARACOLE CLASSIC

## **DIMENSIONS:** 48W x 48D x 19.25H

Worthy of a second look, the beauty of this cocktail table will surely prompt a double take. Its classic square shape is ideal for anchoring your conversation area while the exquisite metal frame finished in Neutral Metallic adds an element of fashion to the room. A glass top reveals the beautiful design below and is perfect for styling with your favorite design books and treasures. Generously sized and finished to perfection, this refreshingly updated table is impressive from every angle.

## FINISH:

Neutral\_Metallic