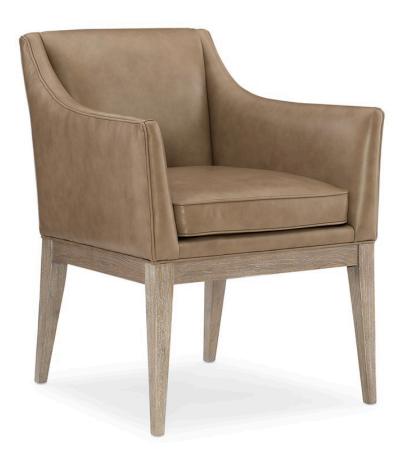

## FREE AND EASY

cla-019-274

**COLLECTION:** CARACOLE CLASSIC

**DIMENSIONS:** 24W x 25.5D x 30.75H

Dining has never been so effortlessly elegant as with this eye-catching dining chair. The perfect mate to a statement dining table, its classic profile is fully upholstered and sits atop tapered legs wearing an easygoing Ash Driftwood finish. Put it at the head and foot of the table for a touch of casual modern style or make it a seat for everyone so no one fights over sitting in it. Plush cushioning ensures leisurely dining while this chair's charming countenance makes it easy on the eyes.