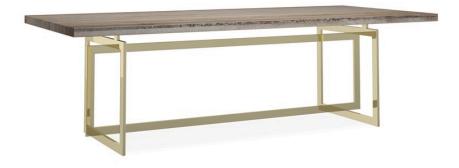

## WISH YOU WERE HERE

cla-019-203

**COLLECTION:** CARACOLE CLASSIC

**DIMENSIONS:** 100W × 44D × 30H

Because not all dining rooms are created equal, there's the Wish You Were Here table. An extraordinary example of organic luxe, it offers an ultra-impressive 100-inch tabletop of gray sandstone. Earthy tones meld with greiges and soft grays to create a visual that's sleek and modern while still feeling warm and natural. A bold, open geometric base finished in Whisper of Gold creates a mix of materials and brings in the glamour. With a dining room table this stunning, you'll hesitate to cover it!

**CONSTRUCTION:** Stone Top Size: 100<sup>IIII</sup> x 44<sup>IIII</sup> (No leaves) | Floor to bottom of top: 27.75<sup>IIII</sup> | Seating capacity of 6