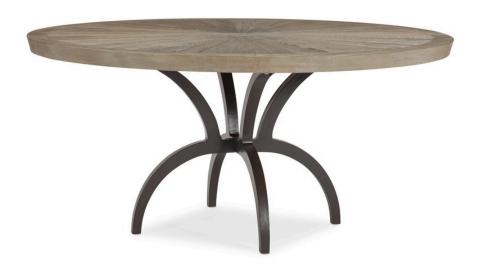

## **ROUGH AND READY 54**

cla-019-2013

**COLLECTION:** CARACOLE CLASSIC

**DIMENSIONS:** 54 dia x 30H

With effortless elegance this charming table invites friends and family to gather 'round for delicious meals, game night and leisurely after-dinner conversations. You'll love the expressive sunburst woodgrain pattern highlighted in an easygoing shade of Ash Driftwood. A handsome metal base in Chocolate Bronze lends an updated vibe while ensuring plenty of legroom. With cool sophistication, this table offers authentic character that will complement any home décor style.

**CONSTRUCTION:** 27.25" Apron Height.

## FINISH:

Chocolate Bronze