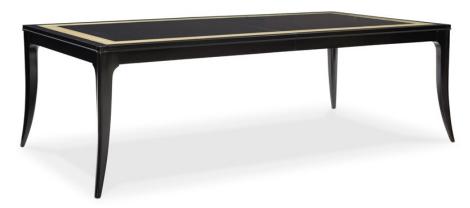

## **BON APPETIT**

cla-019-201

**COLLECTION: CARACOLE CLASSIC** 

**DIMENSIONS:** 95W x 47.75D x 30H

Dreaming of a dining room that reflects your personal style and love of design? We say: Bon Appetit! This remarkable rectangular table is as inherently dramatic as the ebony that inspired it, and equally as stunning. It offers generously scaled proportions brought to life in rich Satin Ebony highlighted with an intricately stenciled top border pattern in Auric. Two 23.5-inch leaves expand its length to 142 inches, ensuring you can include everyone at your next event or family gathering. Add your favorite dining chairs and enjoy the magnificence of its bold presence.